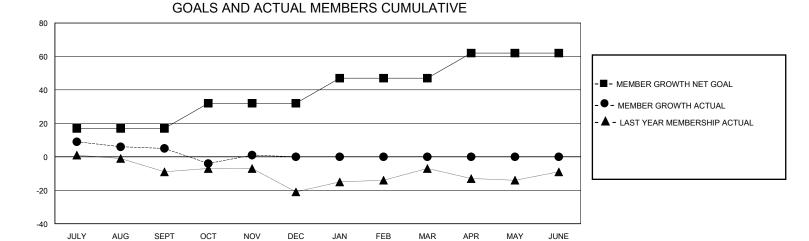

## District 201N4

Results as of: 11/30/2023

| GMT:                       |               | LOC       | ATION AUSTRAL | _IA                   |                        |                         | GMT CA                                             |  |
|----------------------------|---------------|-----------|---------------|-----------------------|------------------------|-------------------------|----------------------------------------------------|--|
|                            | Clubs         |           |               | Members               |                        |                         |                                                    |  |
| RESULTS FOR 2023-2024      |               |           |               | RESULTS FOR 2023-2024 |                        |                         |                                                    |  |
| QUARTER                    | NEW CLUB GOAL | NEW CLUBS | DROPPED CLUBS | QUARTER               | BER GROWTH NET<br>GOAL | MEMBER GROWTH<br>ACTUAL | DROPPED<br>MEMBERS ACTUAL<br>(including transfers) |  |
| JULY/AUG/SEPT              | 0             | 0         | 0<br>0        | JULY/AUG/SEPT         | 17<br>15               | 23<br>15                | 16<br>18                                           |  |
| OCT/NOV/DEC<br>JAN/FEB/MAR | 0             | 0         | 0             | OCT/NOV/DEC           | 15                     | 0                       | 0                                                  |  |
| APR/MAY/JUNE               | 2             | 0         | 0             | APR/MAY/JUNE          | 15                     | 0                       | 0                                                  |  |
|                            | GOALS         | AND ACTUA | L NEW CLUBS C |                       |                        |                         |                                                    |  |
| 2                          |               |           |               |                       | -                      | <b></b>                 |                                                    |  |
| 1.6                        |               |           |               |                       |                        | -∎- CURRENT YEAR G      | DALS FOR NEW CLUBS                                 |  |